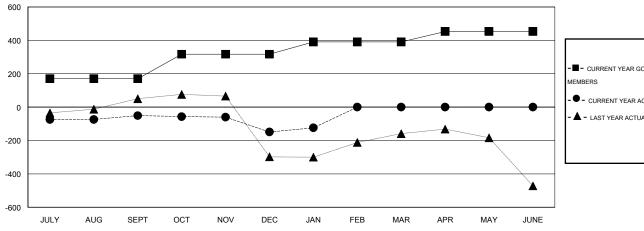

#### GOALS AND ACTUAL MEMBERS CUMULATIVE

| -■- CURRENT YEAR GOALS FOR NEW    |
|-----------------------------------|
| MEMBERS                           |
|                                   |
| - ■ - CURRENT YEAR ACTUAL MEMBERS |
| - ▲ - LAST YEAR ACTUAL MEMBERS    |
|                                   |
|                                   |