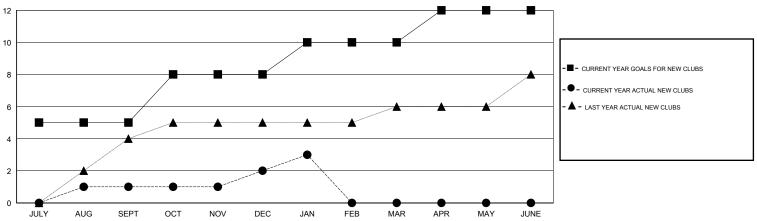

|                             |  |  |  |
| QUARTER               | NEW MEMBER<br>GOAL | ACTUAL NEW<br>MEMBERS | ACTUAL<br>DROPPED<br>MEMBERS | ACTUAL NET<br>GAIN/<br>LOSS |  |  |  |
| JULY/AUG/SEPT         | 170                | 121                   | 172                          | -51                         |  |  |  |
| OCT/NOV/DEC           | 147                | 100                   | 198                          | -98                         |  |  |  |
| JAN/FEB/MAR           | 73                 | 98                    | 73                           | 25                          |  |  |  |
| APR/MAY/JUNE          | 63                 | 0                     | 0                            | 0                           |  |  |  |

#### GOALS AND ACTUAL NEW CLUBS CUMULATIVE



#### GOALS AND ACTUAL MEMBERS CUMULATIVE



| -■- CURRENT YEAR GOALS FOR NEW    |
|-----------------------------------|
| MEMBERS                           |
|                                   |
| - ■ - CURRENT YEAR ACTUAL MEMBERS |
| - ▲ - LAST YEAR ACTUAL MEMBERS    |
|                                   |
|                                   |

| DROPPED CLUBS: 13 |     |
|-------------------|-----|
| DROPPED MEMBERS   |     |
| DECEASED          | 10  |
| CLUB CANCELLED    | 185 |
| OTHER             | 248 |
| TOTAL             | 443 |

| 54 CLUBS OF 154 ADDED 1 OR MORE<br>NEW MEMBERS | GENDER DISTRIBU<br>MALE<br>FEMALE     | TION<br>3,784 (83.85%)<br>729 (16.15%) |              |
|------------------------------------------------|---------------------------------------|---------------